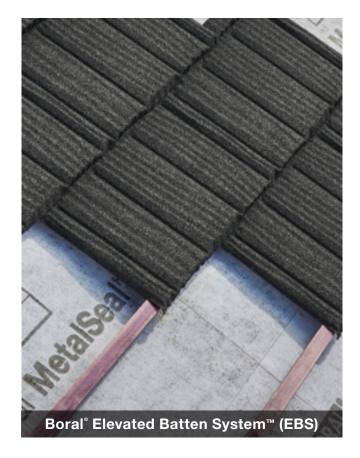

No matter the install method, direct-to-deck or EBS battens, a Boral Steel<sup>™</sup> Stone Coated roof with ASV can help provide energy savings compared to asphalt shingles.

The Oak Ridge National Laboratory (ORNL) conducted a 12-month study on the effects of high IR pigments vs. metal roofs installed with an airspace. The study showed that EBS or ASV can reduce heat flow into a building by nearly 30%. This can lead to an increase in year-round energy efficiency by reducing heat gains during the summer and heat losses during the winter. These dramatic results prove Boral's ASV is just as important to achieving energy efficiency as reflective roofs.