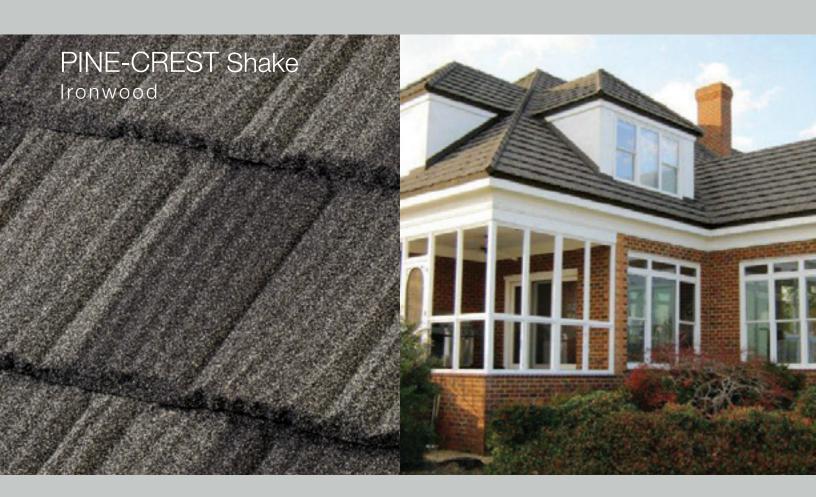

### BEAUTIFUL STRONG LONG-LASTING

Boral Steel<sup>™</sup> Stone Coated Roofing offers five distinct profiles that will enhance the curb appeal and value of any home while providing durability, performance and protection that will last.



50-Year Limited Warranty\*



Hail Stone Penetration Warranty\*



120 mph Wind Warranty\*



Fire Resistant\* Materials



Lightweight 1.5-lbs/sq-ft.



Energy-Efficient Above-Sheathing Ventilation\*

3

## THE ROOF ELEVATES YOUR HOME AESTHETIC





stately

## THE ROOF IS YOUR HOME'S FIRST IMPRESSION





# THE ROOF BECOMES AN IMPORTANT PART OF YOUR HOME'S COLOR SCHEME





## THE ROOF DEFINES YOUR HOME'S CHARACTER





# THE ROOF PROTECTS YOUR HOME FROM THE ELEMENTS











#### Hail Impact Tested Roofing

All Boral Steel panels provide Class 4 Hail Impact Resistant rated performance<sup>1</sup>, the best rating available for roofing products. Our material is warranted for hail up to 2-1/2" inches in diameter and winds up to 120 mph<sup>2</sup>, helping protect your home while adding peace of mind. According to an April 2015 analysis by State Farm, hail and wind damage cost the insurer and its policy holders more than \$2.4 billion in 2014<sup>3</sup>.

<sup>&</sup>lt;sup>2</sup>Refer to the Warranty section at www.BoralRoof.