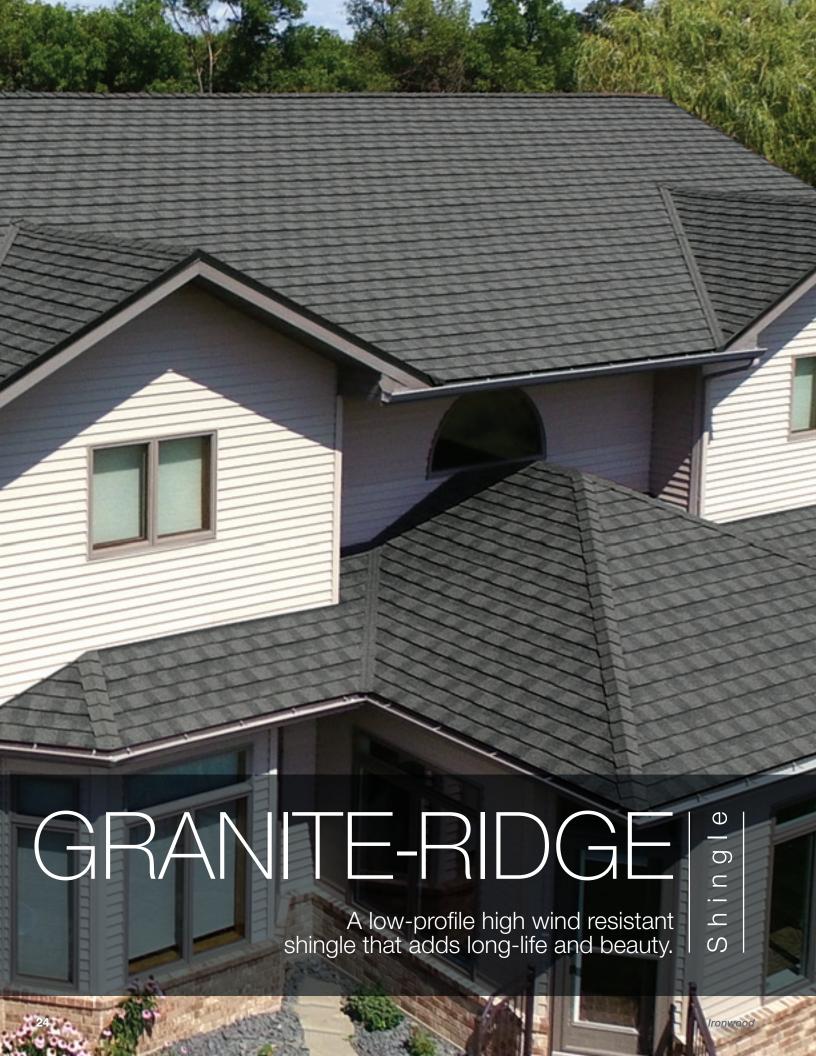

#### Hail Impact Tested Roofing

All Boral Steel panels provide Class 4 Hail Impact Resistant rated performance<sup>1</sup>, the best rating available for roofing products. Our material is warranted for hail up to 2-1/2" inches in diameter and winds up to 120 mph<sup>2</sup>, helping protect your home while adding peace of mind. According to an April 2015 analysis by State Farm, hail and wind damage cost the insurer and its policy holders more than \$2.4 billion in 2014<sup>3</sup>.