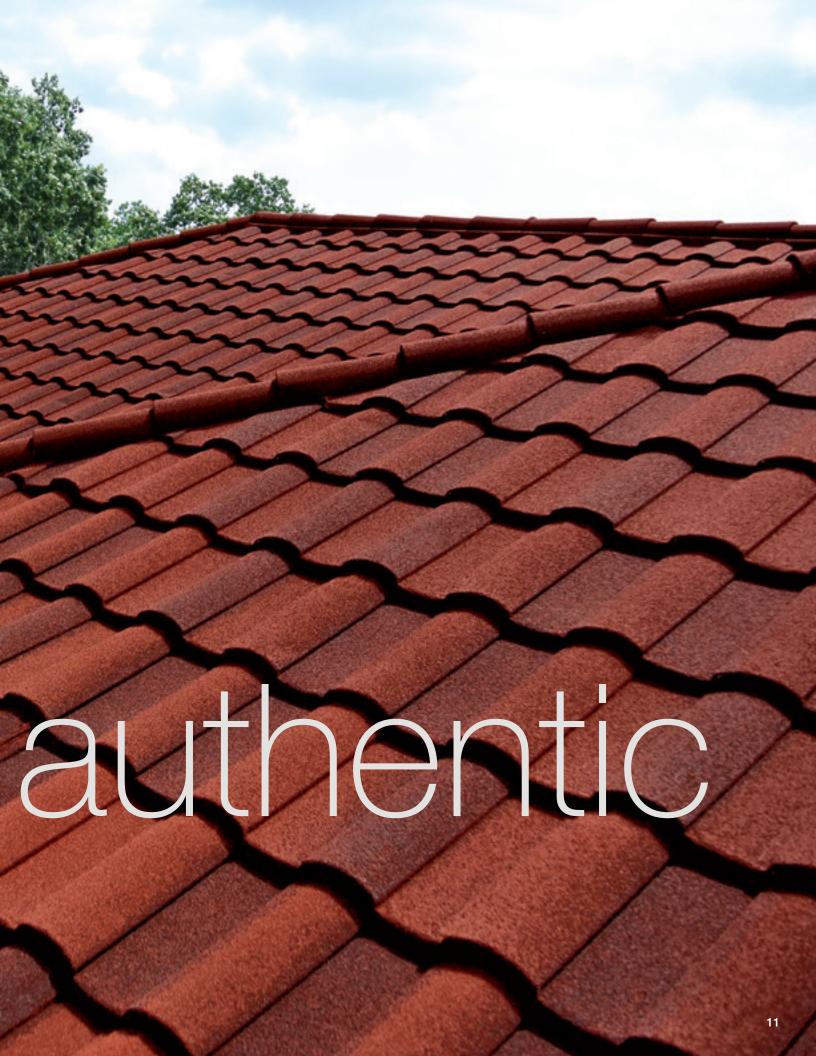

### BEAUTIFUL STRONG LONG-LASTING

Boral Steel<sup>™</sup> Stone Coated Roofing offers five distinct profiles that will enhance the curb appeal and value of any home while providing durability, performance and protection that will last.

## THE ROOF ELEVATES YOUR HOME AESTHETIC

stately