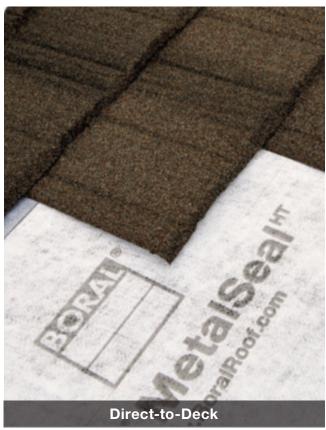

No matter the install method, direct-to-deck or EBS battens, a Boral Steel<sup>™</sup> Stone Coated roof with ASV can help provide energy savings compared to asphalt shingles.

The Oak Ridge National Laboratory (ORNL) conducted a 12-month study on the effects of high IR pigments vs. metal roofs installed with an airspace. The study showed that EBS or ASV can reduce heat flow into a building by nearly 30%. This can lead to an increase in year-round energy efficiency by reducing heat gains during the summer and heat losses during the winter. These dramatic results prove Boral's ASV is just as important to achieving energy efficiency as reflective roofs.