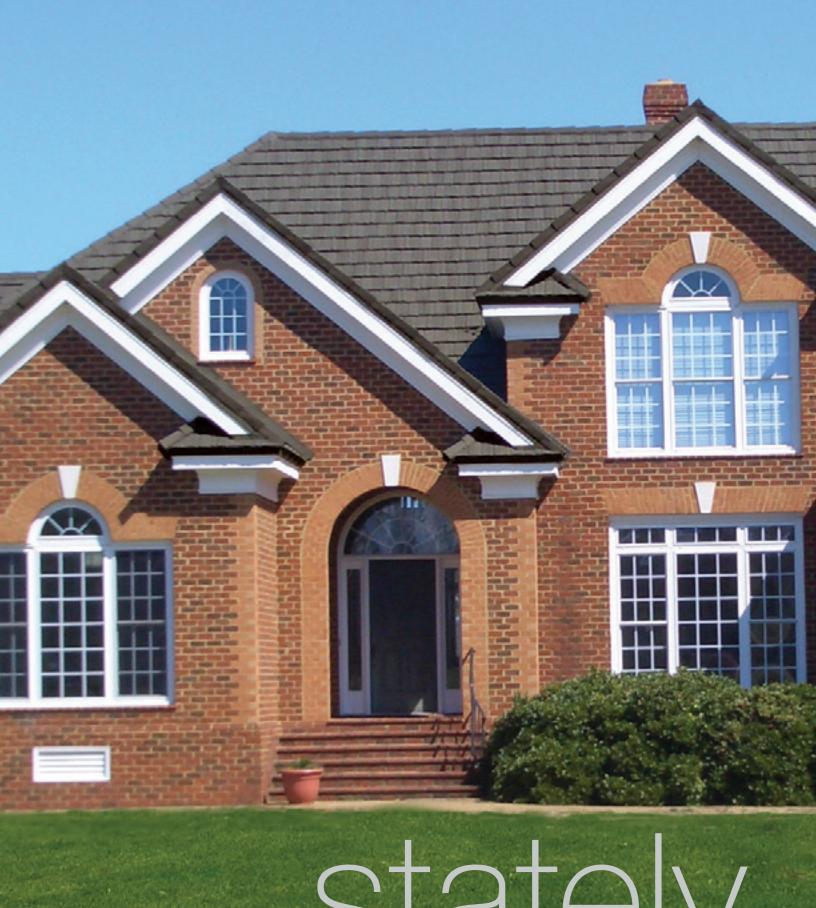

### BEAUTIFUL STRONG LONG-LASTING

Boral Steel<sup>™</sup> Stone Coated Roofing offers five distinct profiles that will enhance the curb appeal and value of any home while providing durability, performance and protection that will last.



50-Year Limited Warranty\*



Hail Stone Penetration Warranty\*



120 mph Wind Warranty\*



Fire Resistant\* Materials



Lightweight 1.5-lbs/sq-ft.



Energy-Efficient Above-Sheathing Ventilation\*

3

## THE ROOF ELEVATES YOUR HOME AESTHETIC





stately

## THE ROOF IS YOUR HOME'S FIRST IMPRESSION





# THE ROOF BECOMES AN IMPORTANT PART OF YOUR HOME'S COLOR SCHEME





## THE ROOF DEFINES YOUR HOME'S CHARACTER





# THE ROOF PROTECTS YOUR HOME FROM THE ELEMENTS











#### Hail Impact Tested Roofing

All Boral Steel panels provide Class 4 Hail Impact Resistant rated performance<sup>1</sup>, the best rating available for roofing products. Our material is warranted for hail up to 2-1/2" inches in diameter and winds up to 120 mph<sup>2</sup>, helping protect your home while adding peace of mind. According to an April 2015 analysis by State Farm, hail and wind damage cost the insurer and its policy holders more than \$2.4 billion in 2014<sup>3</sup>.

<sup>&</sup>lt;sup>2</sup>Refer to the Warranty section at www.BoralRoof.co