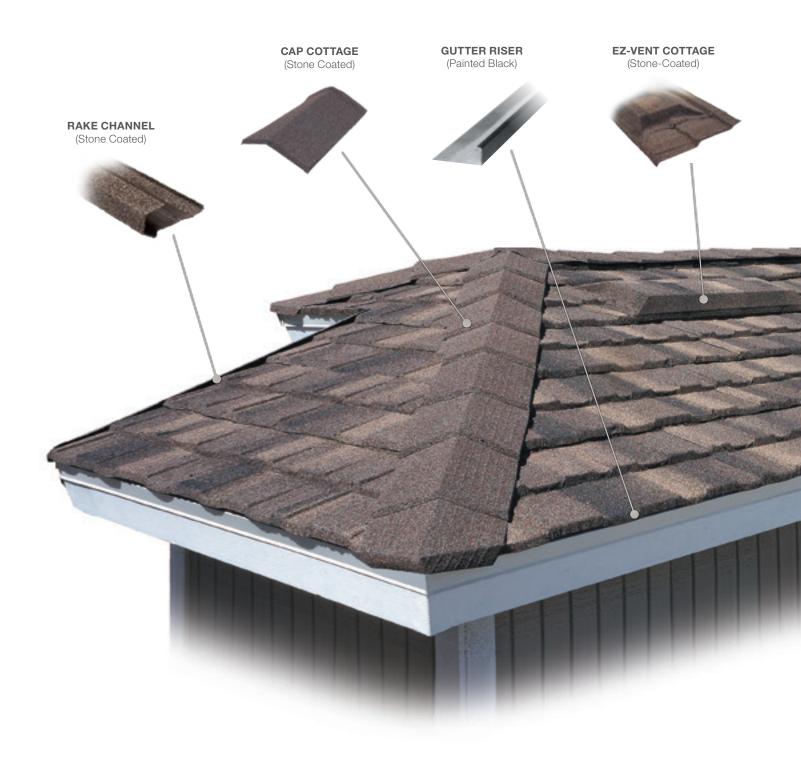

#### Boral Steel™ Accessories

Boral Steel offers a wide range of innovative accessories for all of its panel profiles. It is these simple yet well-designed parts and pieces that provide a perfect finish to any roof.