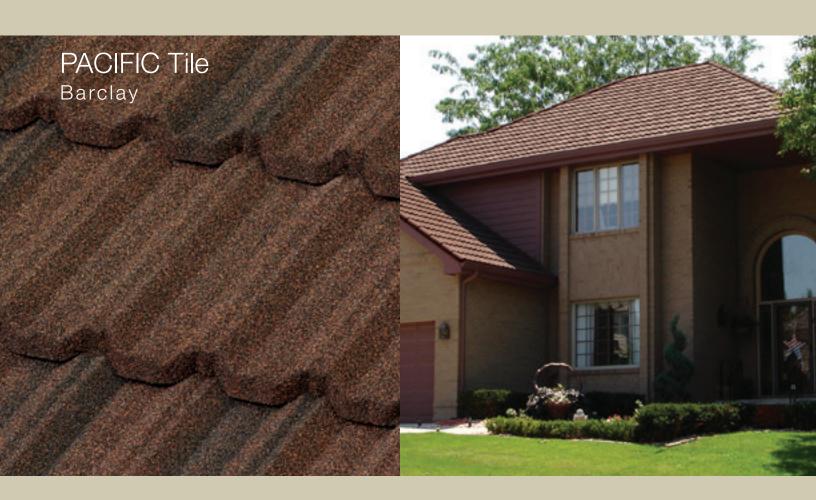

### BEAUTIFUL STRONG LONG-LASTING

Boral Steel<sup>™</sup> Stone Coated Roofing offers five distinct profiles that will enhance the curb appeal and value of any home while providing durability, performance and protection that will last.



50-Year Limited Warranty\*



Hail Stone Penetration Warranty\*



120 mph Wind Warranty\*



Fire Resistant\* Materials



Lightweight 1.5-lbs/sq-ft.



Energy-Efficient Above-Sheathing Ventilation\*

3

## THE ROOF ELEVATES YOUR HOME AESTHETIC





stately

## THE ROOF IS YOUR HOME'S FIRST IMPRESSION





# THE ROOF BECOMES AN IMPORTANT PART OF YOUR HOME'S COLOR SCHEME





## THE ROOF DEFINES YOUR HOME'S CHARACTER





# THE ROOF PROTECTS YOUR HOME FROM THE ELEMENTS











#### Hail Impact Tested Roofing

All Boral Steel panels provide Class 4 Hail Impact Resistant rated performance<sup>1</sup>, the best rating available for roofing products. Our material is warranted for hail up to 2-1/2" inches in diameter and winds up to 120 mph<sup>2</sup>, helping protect your home while adding peace of mind. According to an April 2015 analysis by State Farm, hail and wind damage cost the insurer and its policy holders more than \$2.4 billion in 2014<sup>3</sup>.

<sup>&</sup>lt;sup>2</sup>Refer to the Warranty section at www.BoralRoof.com for details







#### Beautifully Efficient

Whatever the style, color or finish of your current roof, a Boral Steel™ Stone Coated roof can further enhance the appearance of your home. Whether you want the look of shingle,