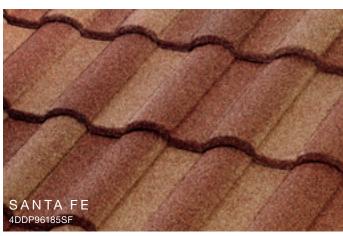

appearance of your home. Whether you want the look of shingle, clay tile, cedar shake or slate, you can select a Boral Steel roof that will highlight the beauty and increase the efficiency of your home. It will look beautiful for decades to come and requires little to no maintenance to provide a lasting improvement to your home's curb appeal.



### Why Steel?



#### Energy-Efficient

Attic temperatures measured using identical heat sources simulating the sun's radiation comparing Boral Steel Stone Coated Roof System with Above Sheathing Ventilation (ASV) to a common asphalt shingle installation. The result is less heat in the attic and lower energy bills.



### PINE-CREST

Engineered to replicate hand-split wood shake with the durability of steel.

Shake











































<sup>\*</sup>Contact Customer Service to verify availability and confirm the FOB point.















## SELECT COLOR COMBINATIONS





#### PINE-CREST Shake SELECT COLOR COMBINATIONS





#### COTTAGE Shingle SELECT COLOR COMBINATIONS









#### BARREL-VAULT TILE SELECT COLOR COMBINATIONS





#### PACIFIC Tile

#### SELECT COLOR COMBINATIONS



#### Boral Steel™ Accessories

Boral Steel offers a wide range of innovative accessories for all of its panel profiles. It is these simple yet well-designed parts and pieces that provide a perfect finish to any roof.





#### Have you considered what is underneath

#### Boral Steel<sup>™</sup> Cool Roof System

#### These components provide energy efficiency







#### Above-Sheathing Ventilation (ASV)

Hot air always rises and c