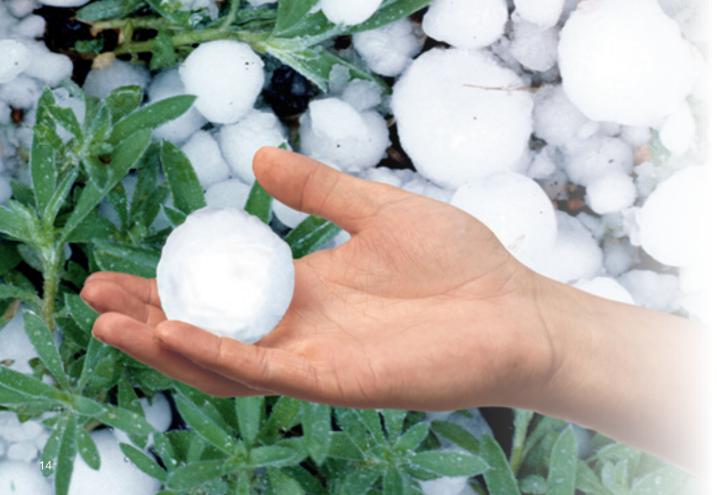

#### Hail Impact Tested Roofing

All Boral Steel panels provide Class 4 Hail Impact Resistant rated performance<sup>1</sup>, the best rating available for roofing products. Our material is warranted for hail up to 2-1/2" inches in diameter and winds up to 120 mph<sup>2</sup>, helping protect your home while adding peace of mind. According to an April 2015 analysis by State Farm, hail and wind damage cost the insurer and its policy holders more than \$2.4 billion in 2014<sup>3</sup>.