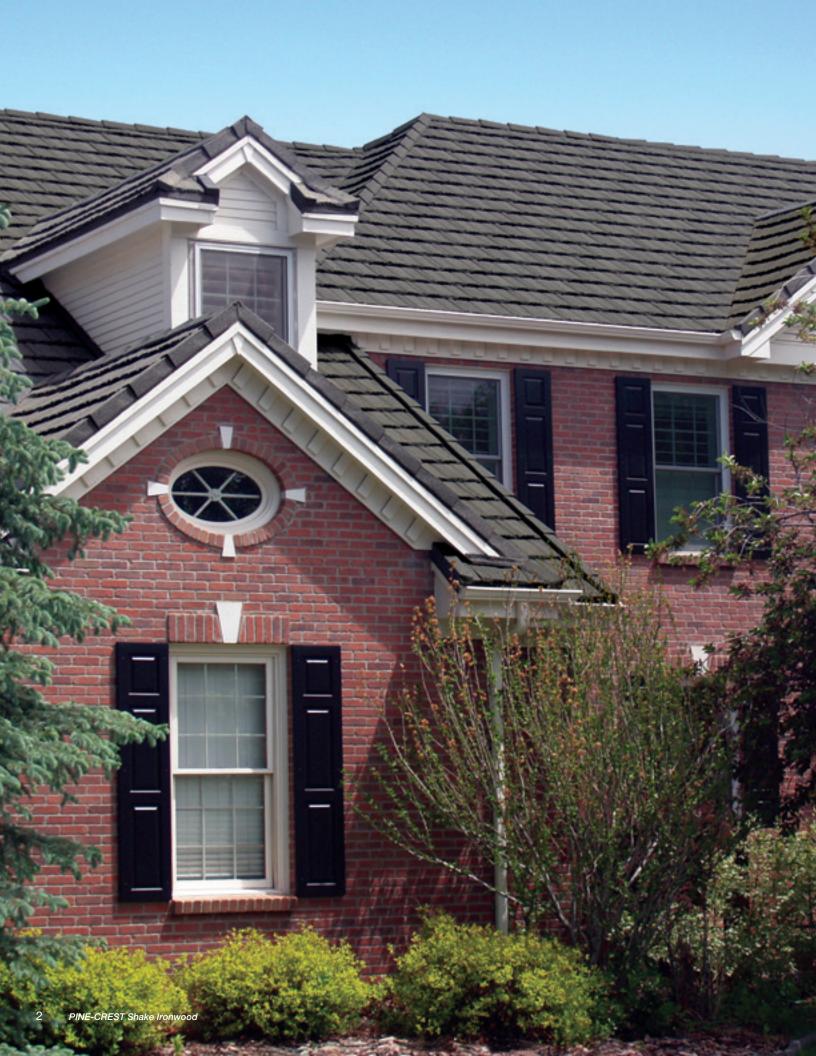

### PINE-CREST

Engineered to replicate hand-split wood shake with the durability of steel.

Shake

<sup>\*</sup>Contact Customer Service to verify availability and confirm the FOB point.