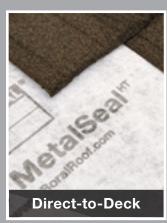

No matter the install method, direct-to-deck or EBS battens, a Boral Steel<sup>™</sup> Stone Coated roof with ASV can help provide energy savings compared to asphalt shingles.

The Oak Ridge National Laboratory (ORNL) conducted a 12-month study on the effects of high IR pigments vs. metal roofs installed with an airspace. The study showed that EBS or ASV can reduce heat flow into a building by nearly 30%. This can lead to an increase in year-round energy efficiency by reducing heat gains during the summer and heat losses during the winter. These dramatic results prove Boral's ASV is just as important to achieving energy efficiency as reflective roofs.