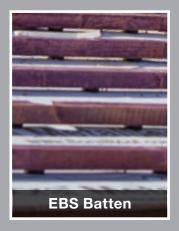

No matter the install method, direct-to-deck or EBS battens, a Boral Steel<sup>™</sup> Stone Coated roof with ASV can help provide energy savings compared to asphalt shingles.

The Oak Ridge National Laboratory (ORNL) conducted a 12-month study on the effects of high IR pigments vs. metal roofs installed with an airspace. The study showed that EBS or ASV can reduce heat flow into a building by nearly 30%. This can lead to an increase in year-round energy efficiency by reducing heat gains during the summer and heat losses during the winter. These dramatic results prove Boral's ASV is just as important to achieving energy efficiency as reflective roofs.