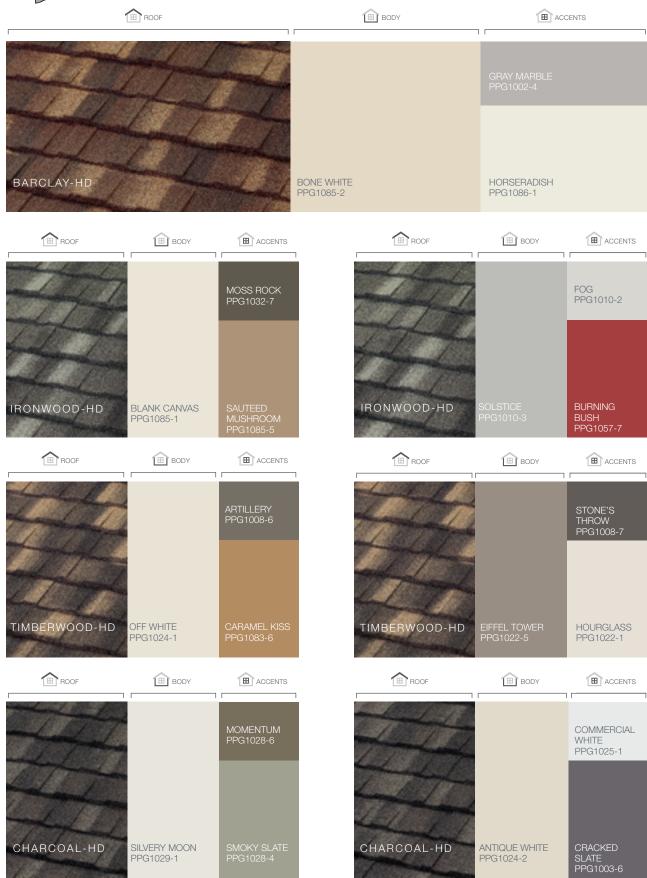

requires little to no maintenance to provide a lasting improvement to your home's curb appeal.



### Why Steel?



#### Energy-Efficient

Attic temperatures measured using identical heat sources simulating the sun's radiation comparing Boral Steel Stone Coated Roof System with Above Sheathing Ventilation (ASV) to a common asphalt shingle installation. The result is less heat in the attic and lower energy bills.



### PINE-CREST

Engineered to replicate hand-split wood shake with the durability of steel.

Shake











































<sup>\*</sup>Contact Customer Service to verify availability and confirm the FOB point.















## SELECT COLOR COMBINATIONS





#### PINE-CREST Shake SELECT COLOR COMBINATIONS





#### COTTAGE Shingle SELECT COLOR COMBINATIONS









#### BARREL-VAULT TILE SELECT COLOR COMBINATIONS





#### PACIFIC Tile

#### SELECT COLOR COMBINATIONS



#### Boral Steel™ Accessories

Boral Steel offers a wide range of innovative accessories for all of its panel profiles. It is these simple yet well-designed parts and pieces that provide a perfect finish to any roof.





#### Have you considered what is underneath

#### Boral Steel<sup>™</sup> Cool Roof System

#### These components provide energy efficiency







#### Above-Sheathing Ventilation (ASV)

Hot air always rises and creates a natural convection effect. This allows the heated air to be exhausted through ventilation, which causes a continuous airflow across the roof deck. The result is a cooler attic and living space in the home.

No matter the install method, dire