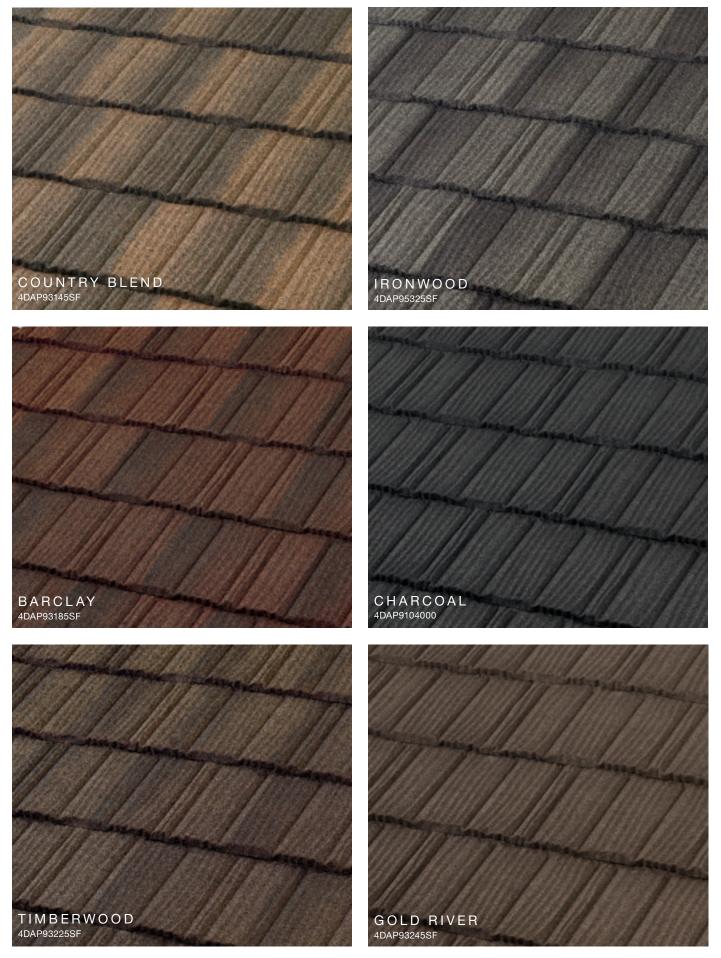

d roof can further enhance the appearance of your home. Whether you want the look of shingle, clay tile, cedar shake or slate, you can select a Boral Steel roof that will highlight the beauty and increase the efficiency of your home. It will look beautiful for decades to come and requires little to no maintenance to provide a lasting improvement to your home's curb appeal.



### Why Steel?



#### Energy-Efficient

Attic temperatures measured using identical heat sources simulating the sun's radiation comparing Boral Steel Stone Coated Roof System with Above Sheathing Ventilation (ASV) to a common asphalt shingle installation. The result is less heat in the attic and lower energy bills.



### PINE-CREST

Engineered to replicate hand-split wood shake with the durability of steel.

Shake











































<sup>\*</sup>Contact Customer Service to verify availability and confirm the FOB point.















## SELECT COLOR COMBINATIONS





#### PINE-CREST Shake SELECT COLOR COMBINATIONS





#### COTTAGE Shingle SELECT COLOR COMBINATIONS









#### BARREL-VAULT TILE SELECT COLOR COMBINATIONS





#### PACIFIC Tile

#### SELECT COLOR COMBINATIONS



#### Boral Steel™ Accessories

Boral Steel offers a wide range of innovative accessories for all of its panel profiles. It is these simple yet well-designed parts and pieces that provide a perfect finish to any roof.





#### Have you considered what is underneath

#### Boral Steel<sup>™</sup> Cool Roof System

#### These components provide energy efficiency







#### Above-Sheathing Ventilation (AS