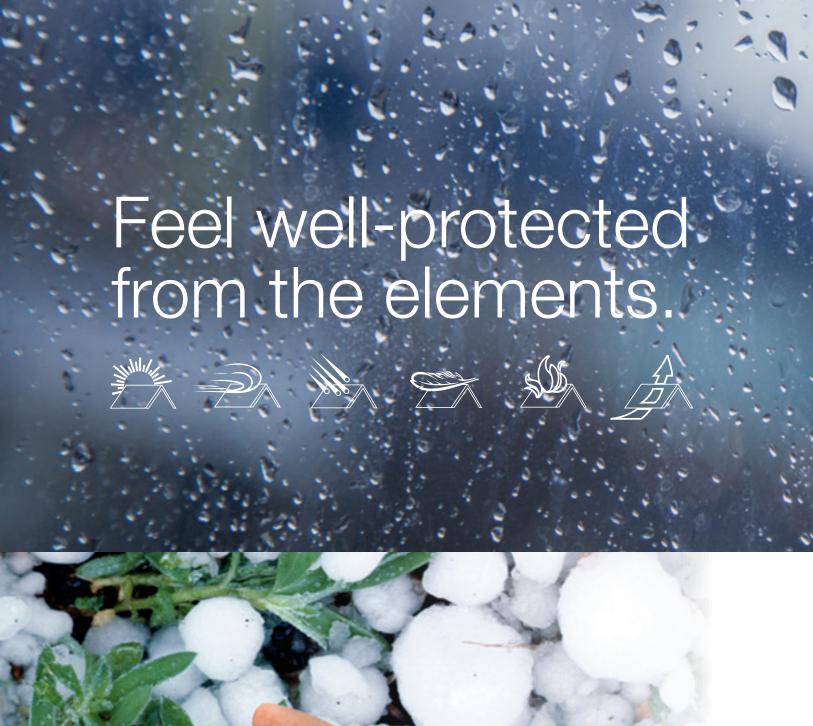

# THE ROOF PROTECTS YOUR HOME FROM THE ELEMENTS

#### Hail Impact Tested Roofing

All Boral Steel panels provide Class 4 Hail Impact Resistant rated performance<sup>1</sup>, the best rating available for roofing products. Our material is warranted for hail up to 2-1/2" inches in diameter and winds up to 120 mph<sup>2</sup>, helping protect your home while adding peace of mind. According to an April 2015 analysis by State Farm, hail and wind damage cost the insurer and its policy holders more than \$2.4 billion in 2014<sup>3</sup>.