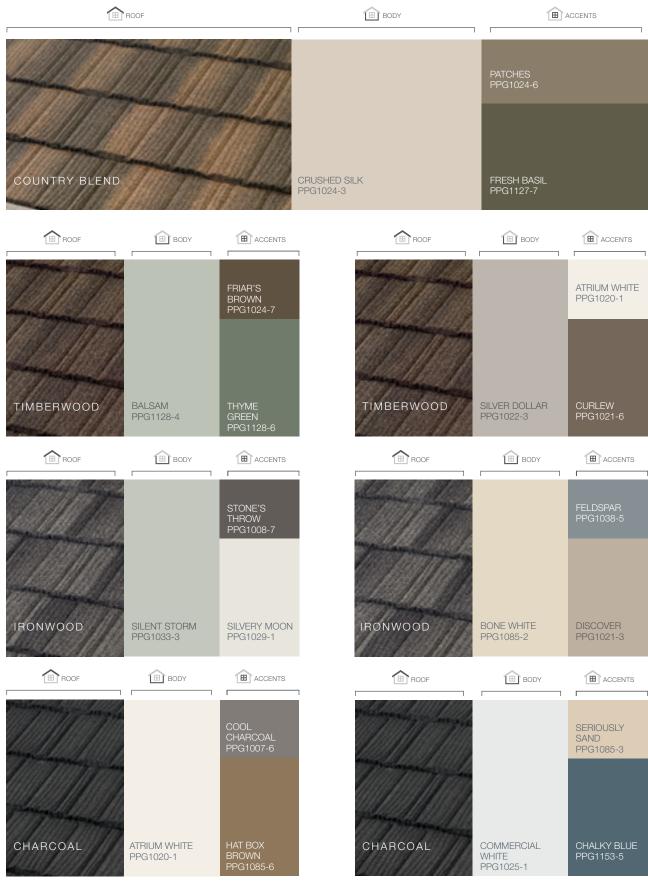

home. It will look beautiful for decades to come and requires little to no maintenance to provide a lasting improvement to your home's curb appeal.



### Why Steel?



#### Energy-Efficient

Attic temperatures measured using identical heat sources simulating the sun's radiation comparing Boral Steel Stone Coated Roof System with Above Sheathing Ventilation (ASV) to a common asphalt shingle installation. The result is less heat in the attic and lower energy bills.



### PINE-CREST

Engineered to replicate hand-split wood shake with the durability of steel.

Shake











































<sup>\*</sup>Contact Customer Service to verify availability and confirm the FOB point.















## SELECT COLOR COMBINATIONS





#### PINE-CREST Shake SELECT COLOR COMBINATIONS





#### COTTAGE Shingle SELECT COLOR COMBINATIONS









#### BARREL-VAULT TILE SELECT COLOR COMBINATIONS





#### PACIFIC Tile

#### SELECT COLOR COMBINATIONS



#### Boral Steel™ Accessories

Boral Steel offers a wide range of innovative accessories for all of its panel profiles. It is these simple yet well-designed parts and pieces that provide a perfect finish to any roof.





#### Have you considered what is underneath

#### Boral Steel<sup>™</sup> Cool Roof System

#### These components provide energy efficiency







#### Above-Sheathing Ventilation (ASV)

Hot air always rises and creates a natural convection effect. This allows the heated air to be exhausted through ventilation, which causes a continuous airflow across the roof deck. The result is a cooler attic and living sp