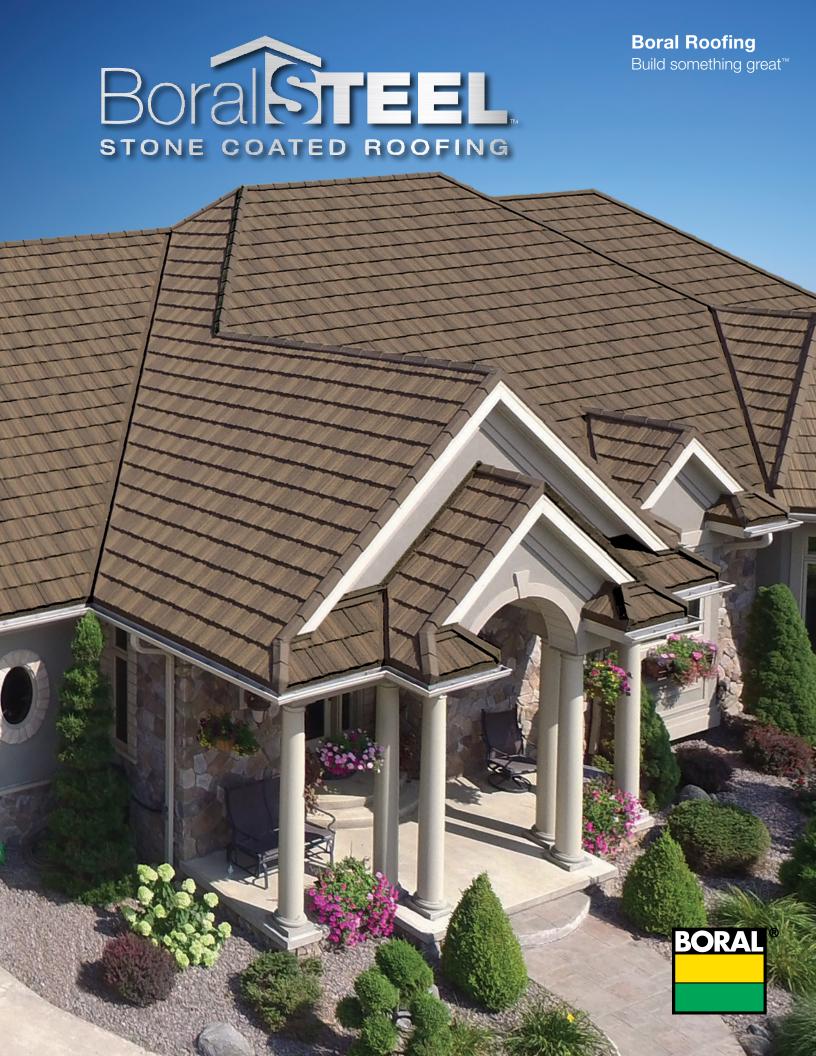

### BEAUTIFUL STRONG LONG-LASTING

Boral Steel<sup>™</sup> Stone Coated Roofing offers five distinct profiles that will enhance the curb appeal and value of any home while providing durability, performance and protection that will last.

#### Beautifully Efficient

Whatever the style, color or finish of your current roof, a Boral Steel™ Stone Coated roof can further enhance the appearance of your home. Whether you want the look of shingle, clay tile, cedar shake or slate, you can select a Boral Steel roof that will highlight the beauty and increase the efficiency of your home. It will look beautiful for decades to come and requires little to no maintenance to provide a lasting improvement to your home's curb appeal.