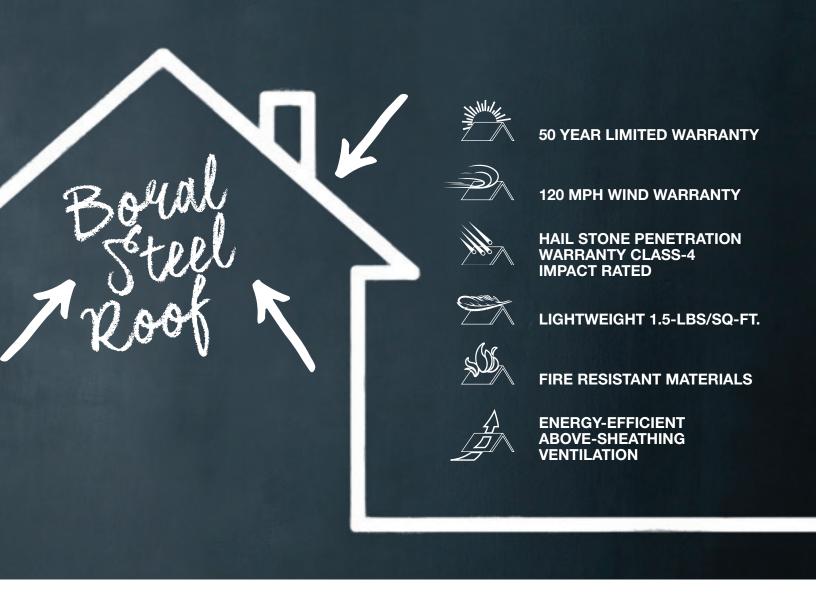

50-Year Limited Warranty\*

Hail Stone Penetration Warranty\*

120 mph Wind Warranty\*

Fire Resistant\* Materials

Lightweight 1.5-lbs/sq-ft.

Energy-Efficient Above-Sheathing Ventilation\*

3

#### Hail Impact Tested Roofing

All Boral Steel panels provide Class 4 Hail Impact Resistant rated performance<sup>1</sup>, the best rating available for roofing products. Our material is warranted for hail up to 2-1/2" inches in diameter and winds up to 120 mph<sup>2</sup>, helping protect your home while adding peace of mind. According to an April 2015 analysis by State Farm, hail and wind damage cost the insurer and its policy holders more than \$2.4 billion in 2014<sup>3</sup>.

#### Energy-Efficient

Attic temperatures measured using identical heat sources simulating the sun's radiation comparing Boral Steel Stone Coated Roof System with Above Sheathing Ventilation (ASV) to a common asphalt shingle installation. The result is less heat in the attic and lower energy bills.

#### Above-Sheathing Ventilation (ASV)

Hot air always rises and creates a natural convection effect. This allows the heated air to be exhausted through ventilation, which causes a continuous airflow across the roof deck. The result is a cooler attic and living space in the home.