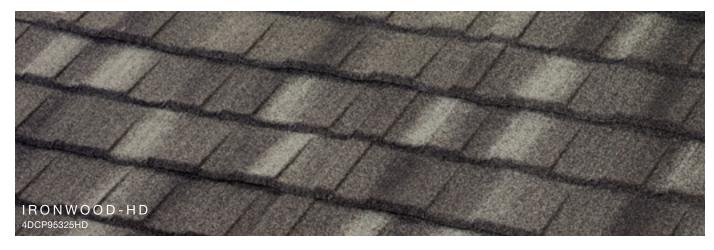

an further enhance the appearance of your home. Whether you want the look of shingle, clay tile, cedar shake or slate, you can select a Boral Steel roof that will highlight the beauty and increase the efficiency of your home. It will look beautiful for decades to come and requires little to no maintenance to provide a lasting improvement to your home's curb appeal.



### Why Steel?



#### Energy-Efficient

Attic temperatures measured using identical heat sources simulating the sun's radiation comparing Boral Steel Stone Coated Roof System with Above Sheathing Ventilation (ASV) to a common asphalt shingle installation. The result is less heat in the attic and lower energy bills.



### PINE-CREST

Engineered to replicate hand-split wood shake with the durability of steel.

Shake











































<sup>\*</sup>Contact Customer Service to verify availability and confirm the FOB point.















## SELECT COLOR COMBINATIONS





#### PINE-CREST Shake SELECT COLOR COMBINATIONS





#### COTTAGE Shingle SELECT COLOR COMBINATIONS









#### BARREL-VAULT TILE SELECT COLOR COMBINATIONS





#### PACIFIC Tile

#### SELECT COLOR COMBINATIONS



#### Boral Steel™ Accessories

Boral Steel offers a wide range of innovative accessories for all of its panel profiles. It is these simple yet well-designed parts and pieces that provide a perfect finish to any roof.





#### Have you considered what is underneath

#### Boral Steel<sup>™</sup> Cool Roof System

#### These components provide energy efficiency







#### Above-Sheathing Ventilation (ASV)

Hot