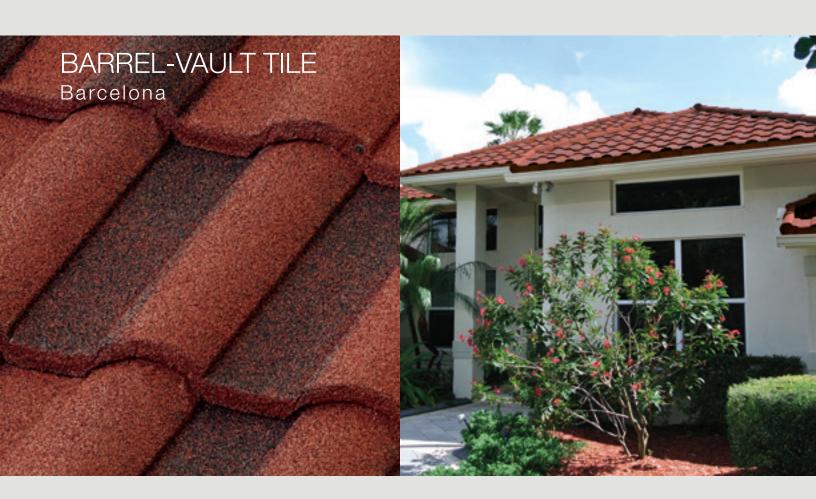

### BEAUTIFUL STRONG LONG-LASTING

Boral Steel<sup>™</sup> Stone Coated Roofing offers five distinct profiles that will enhance the curb appeal and value of any home while providing durability, performance and protection that will last.



50-Year Limited Warranty\*



Hail Stone Penetration Warranty\*



120 mph Wind Warranty\*



Fire Resistant\* Materials



Lightweight 1.5-lbs/sq-ft.



Energy-Efficient Above-Sheathing Ventilation\*

3

## THE ROOF ELEVATES YOUR HOME AESTHETIC





stately

## THE ROOF IS YOUR HOME'S FIRST IMPRESSION





# THE ROOF BECOMES AN IMPORTANT PART OF YOUR HOME'S COLOR SCHEME





## THE ROOF DEFINES YOUR HOME'S CHARACTER





# THE ROOF PROTECTS YOUR HOME FROM THE ELEMENTS











#### Hail Impact Tested Roofing

All Boral Steel panels provide Class 4 Hail Impact Resistant rated performance<sup>1</sup>, the best rating available for roofing products. Our material is warranted for hail up to 2-1/2" inches in diameter and winds up to 120 mph<sup>2</sup>, helping protect your home while adding peace of mind. According to an April 2015 analysis by State Farm, hail and wind damage cost the insurer and its policy holders more than \$2.4 billion in 2014<sup>3</sup>.

<sup>&</sup>lt;sup>2</sup>Refer to the Warranty section at www.BoralRoof.com for details







#### Beautifully Efficient

Whatever the style, color or finish of your current roof, a Boral Steel™ Stone Coated roof can further enhance the appearanc