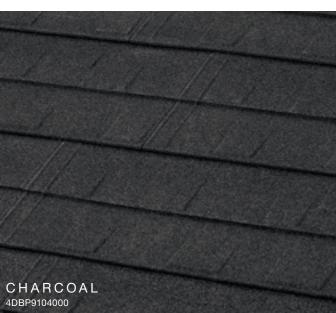

## SELECT COLOR COMBINATIONS

#### PINE-CREST Shake SELECT COLOR COMBINATIONS

#### COTTAGE Shingle SELECT COLOR COMBINATIONS

#### BARREL-VAULT TILE SELECT COLOR COMBINATIONS

#### PACIFIC Tile

#### SELECT COLOR COMBINATIONS