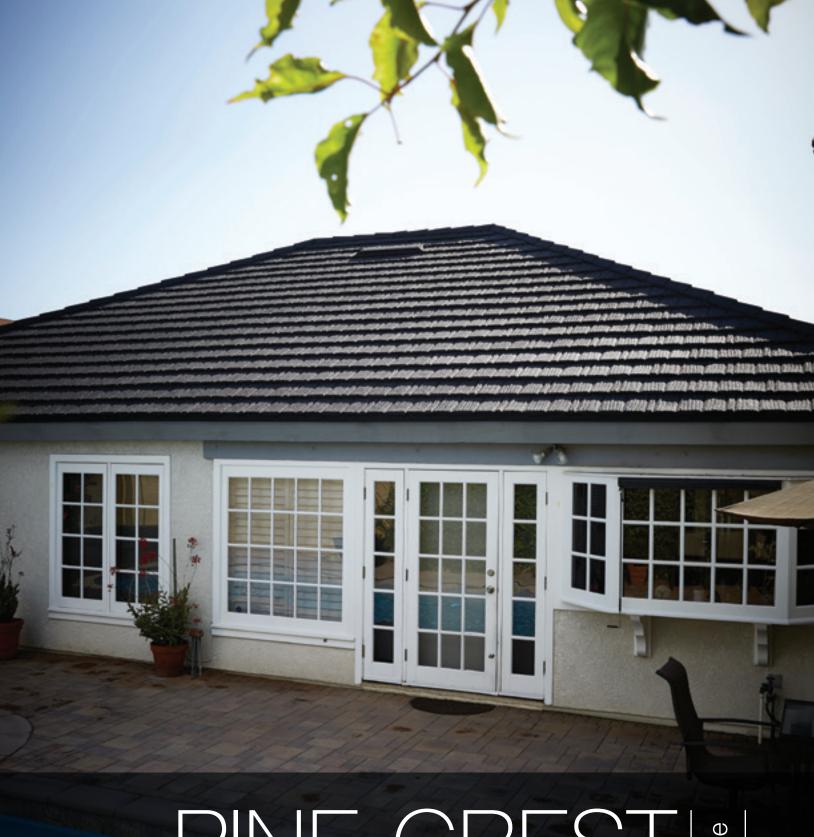

### PINE-CREST

Engineered to replicate hand-split wood shake with the durability of steel.

Shake

<sup>\*</sup>Contact Customer Service to verify availability and confirm the FOB point.