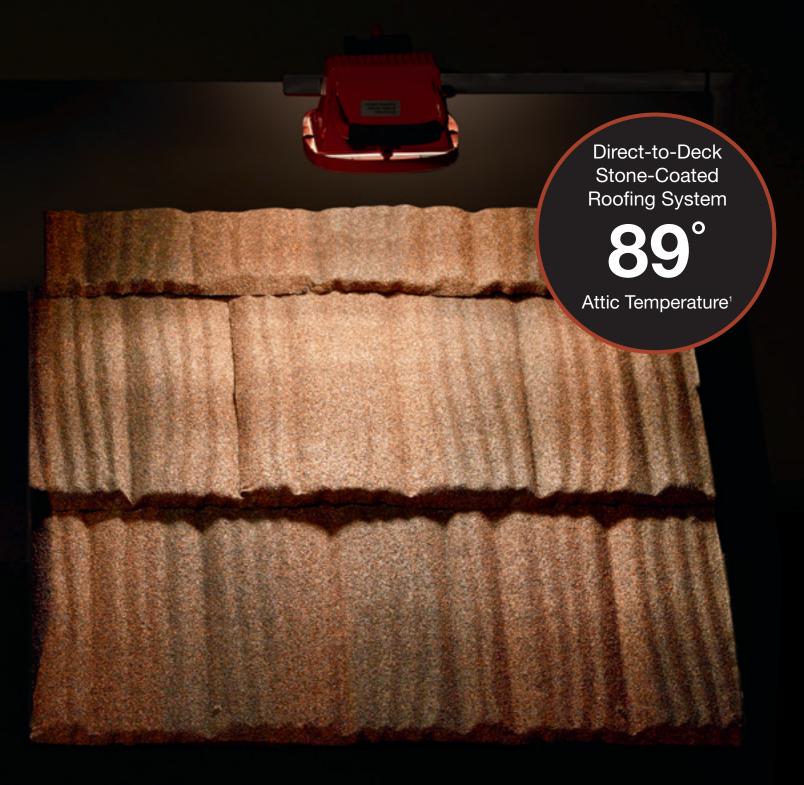

#### Energy-Efficient

Attic temperatures measured using identical heat sources simulating the sun's radiation comparing Boral Steel Stone Coated Roof System with Above Sheathing Ventilation (ASV) to a common asphalt shingle installation. The result is less heat in the attic and lower energy bills.

No matter the install method, direct-to-deck or EBS battens, a Boral Steel<sup>™</sup> Stone Coated roof with ASV can help provide energy savings compared to asphalt shingles.

The Oak Ridge National Laboratory (ORNL) conducted a 12-month study on the effects of high IR pigments vs. metal roofs installed with an airspace. The study showed that EBS or ASV can reduce heat flow into a building by nearly 30%. This can lead to an increase in year-round energy efficiency by reducing heat gains during the summer and heat losses during the winter. These dramatic results prove Boral's ASV is just as important to achieving energy efficiency as reflective roofs.