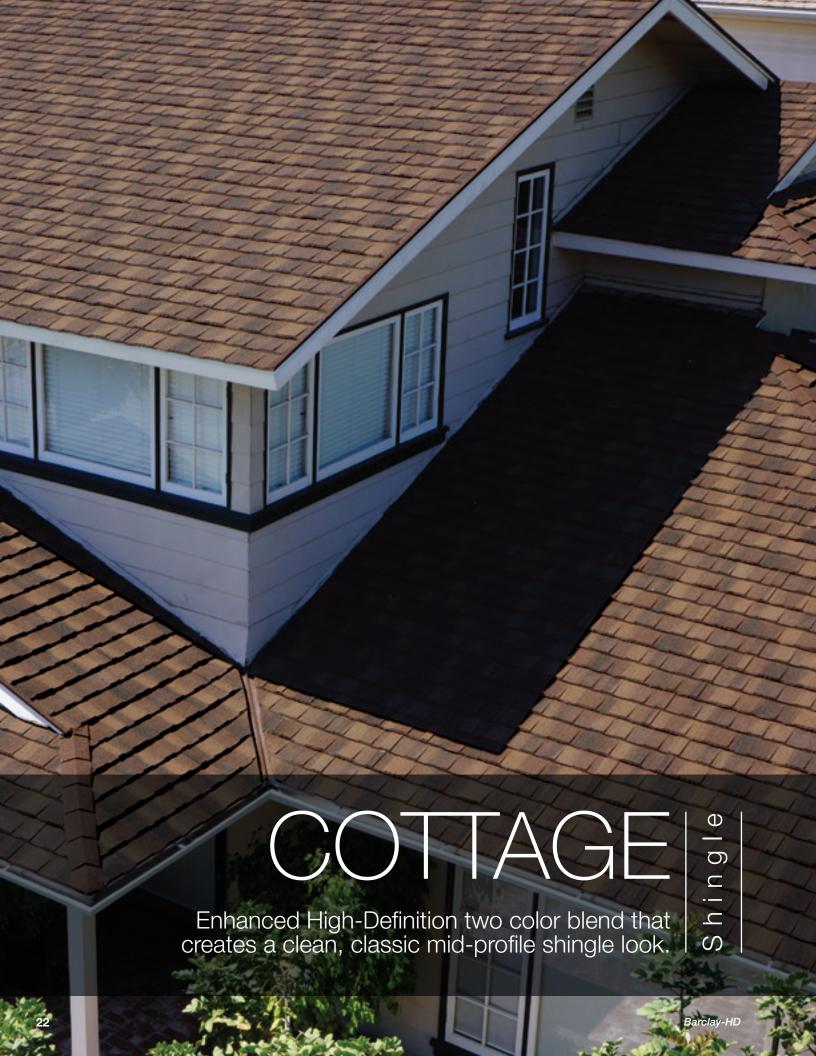

roof can further enhance the appearance of your home. Whether you want the look of shingle, clay tile, cedar shake or slate, you can select a Boral Steel roof that will highlight the beauty and increase the efficiency of your home. It will look beautiful for decades to come and requires little to no maintenance to provide a lasting improvement to your home's curb appeal.



### Why Steel?



#### Energy-Efficient

Attic temperatures measured using identical heat sources simulating the sun's radiation comparing Boral Steel Stone Coated Roof System with Above Sheathing Ventilation (ASV) to a common asphalt shingle installation. The result is less heat in the attic and lower energy bills.



### PINE-CREST

Engineered to replicate hand-split wood shake with the durability of steel.

Shake











































<sup>\*</sup>Contact Customer Service to verify availability and confirm the FOB point.















## SELECT COLOR COMBINATIONS





#### PINE-CREST Shake SELECT COLOR COMBINATIONS





#### COTTAGE Shingle SELECT COLOR COMBINATIONS









#### BARREL-VAULT TILE SELECT COLOR COMBINATIONS





#### PACIFIC Tile

#### SELECT COLOR COMBINATIONS



#### Boral Steel™ Accessories

Boral Steel offers a wide range of innovative accessories for all of its panel profiles. It is these simple yet well-designed parts and pieces that provide a perfect finish to any roof.





#### Have you considered what is underneath

#### Boral Steel<sup>™</sup> Cool Roof System

#### These components provide energy efficiency







#### Above-Sheathing Ventilation (ASV)