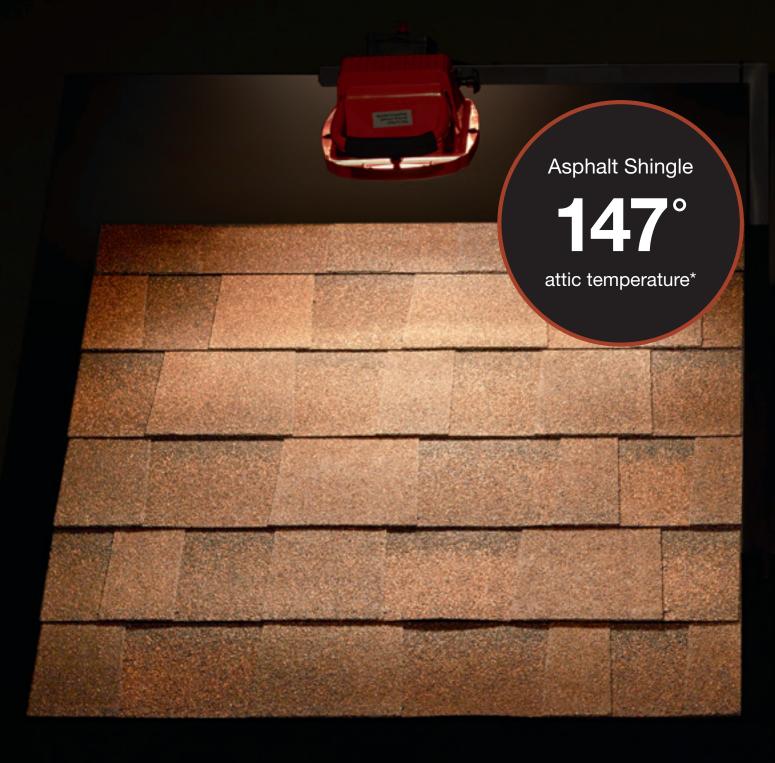

#### Energy-Efficient

Attic temperatures measured using identical heat sources simulating the sun's radiation comparing Boral Steel Stone Coated Roof System with Above Sheathing Ventilation (ASV) to a common asphalt shingle installation. The result is less heat in the attic and lower energy bills.

No matter the install method, direct-to-deck or EBS battens, a Boral Steel<sup>™</sup> Stone Coated roof with ASV can help provide energy savings compared to asphalt shingles.

The Oak Ridge National Laboratory (ORNL) conducted a 12-month study on the effects of high IR pigments vs. metal roofs installed with an airspace. The study showed that EBS or ASV can reduce heat flow into a building by nearly 30%. This can lead to an increase in year-round energy efficiency by reducing heat gains during the summer and heat losses during the winter. These dramatic results prove Boral's ASV is just as important to achieving energy efficiency as reflective roofs.