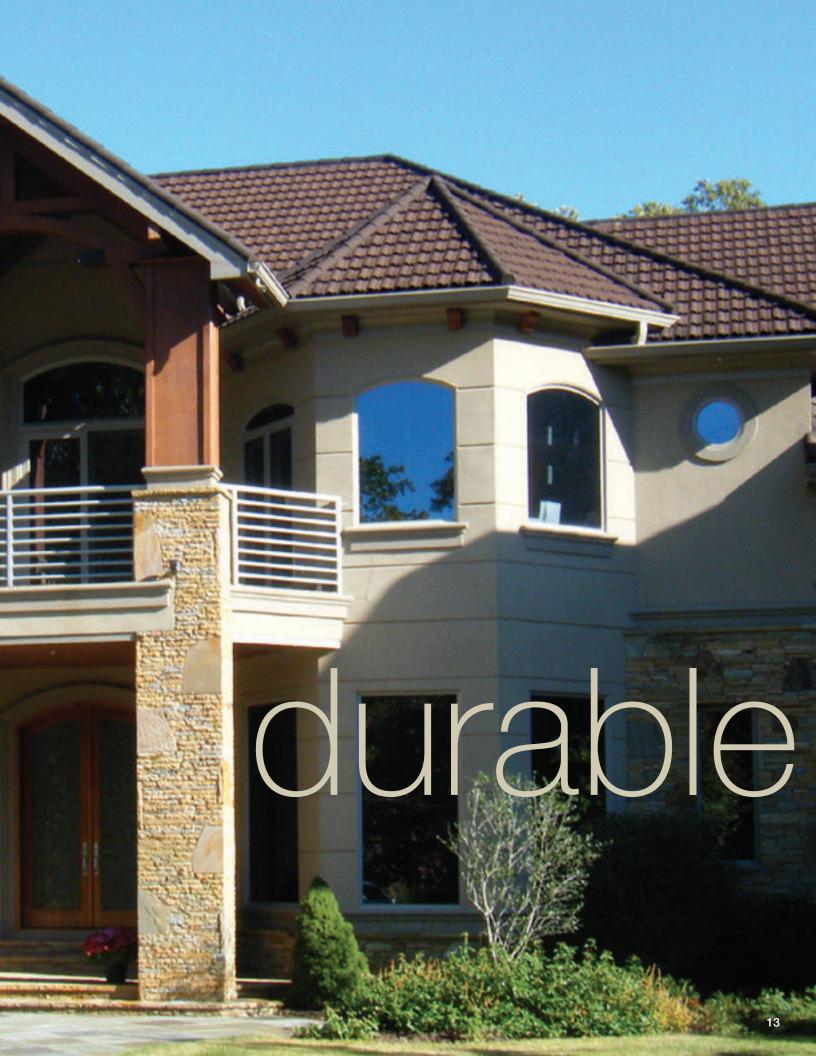

### BEAUTIFUL STRONG LONG-LASTING

Boral Steel<sup>™</sup> Stone Coated Roofing offers five distinct profiles that will enhance the curb appeal and value of any home while providing durability, performance and protection that will last.



50-Year Limited Warranty\*



Hail Stone Penetration Warranty\*



120 mph Wind Warranty\*



Fire Resistant\* Materials



Lightweight 1.5-lbs/sq-ft.



Energy-Efficient Above-Sheathing Ventilation\*

3

## THE ROOF ELEVATES YOUR HOME AESTHETIC





stately

## THE ROOF IS YOUR HOME'S FIRST IMPRESSION





# THE ROOF BECOMES AN IMPORTANT PART OF YOUR HOME'S COLOR SCHEME





## THE ROOF DEFINES YOUR HOME'S CHARACTER





# THE ROOF PROTECTS YOUR HOME FROM THE ELEMENTS











#### Hail Impact Tested Roofing

All Boral Steel panels provide Class 4 Hail Impact Resistant rated performance<sup>1</sup>, the best rating available for roofing products. Our material is warranted for hail up to 2-1/2" inches in diameter and winds up to 120 mph<sup>2</sup>, helping protect your home while adding peace of mind. According to an April 2015 analysis by State Farm, hail and wind damage cost the insurer and its policy holders more than \$2.4 billion in 2014<sup>3</sup>.

<sup>&</sup>lt;sup>2</sup>Refer to the Warranty section at www.BoralRoof.com for details







#### Beautifully Efficient

Whatever the style, color or finish of your current roof, a Boral Steel™ Stone Coated roof can further enhance the appearance of your home. Whether you want the look of shingle, c