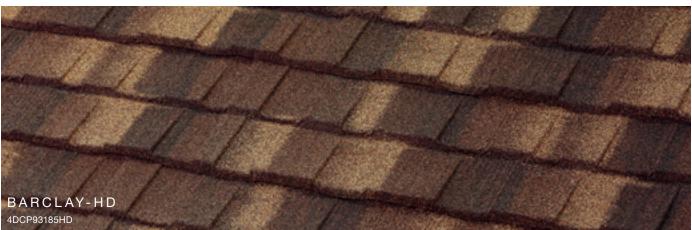

can further enhance the appearance of your home. Whether you want the look of shingle, clay tile, cedar shake or slate, you can select a Boral Steel roof that will highlight the beauty and increase the efficiency of your home. It will look beautiful for decades to come and requires little to no maintenance to provide a lasting improvement to your home's curb appeal.



### Why Steel?



#### Energy-Efficient

Attic temperatures measured using identical heat sources simulating the sun's radiation comparing Boral Steel Stone Coated Roof System with Above Sheathing Ventilation (ASV) to a common asphalt shingle installation. The result is less heat in the attic and lower energy bills.



### PINE-CREST

Engineered to replicate hand-split wood shake with the durability of steel.

Shake











































<sup>\*</sup>Contact Customer Service to verify availability and confirm the FOB point.















## SELECT COLOR COMBINATIONS





#### PINE-CREST Shake SELECT COLOR COMBINATIONS





#### COTTAGE Shingle SELECT COLOR COMBINATIONS









#### BARREL-VAULT TILE SELECT COLOR COMBINATIONS





#### PACIFIC Tile

#### SELECT COLOR COMBINATIONS



#### Boral Steel™ Accessories

Boral Steel offers a wide range of innovative accessories for all of its panel profiles. It is these simple yet well-designed parts and pieces that provide a perfect finish to any roof.





#### Have you considered what is underneath

#### Boral Steel<sup>™</sup> Cool Roof System

#### These components provide energy efficiency







#### Above-Sheathing Ventilation (ASV)

Ho