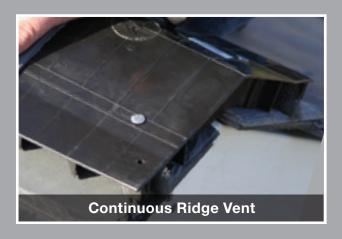

#### Above-Sheathing Ventilation (ASV)

Hot air always rises and creates a natural convection effect. This allows the heated air to be exhausted through ventilation, which causes a continuous airflow across the roof deck. The result is a cooler attic and living space in the home.

#### and give great return on your investment.

Hot air rises and is vented off the roof.