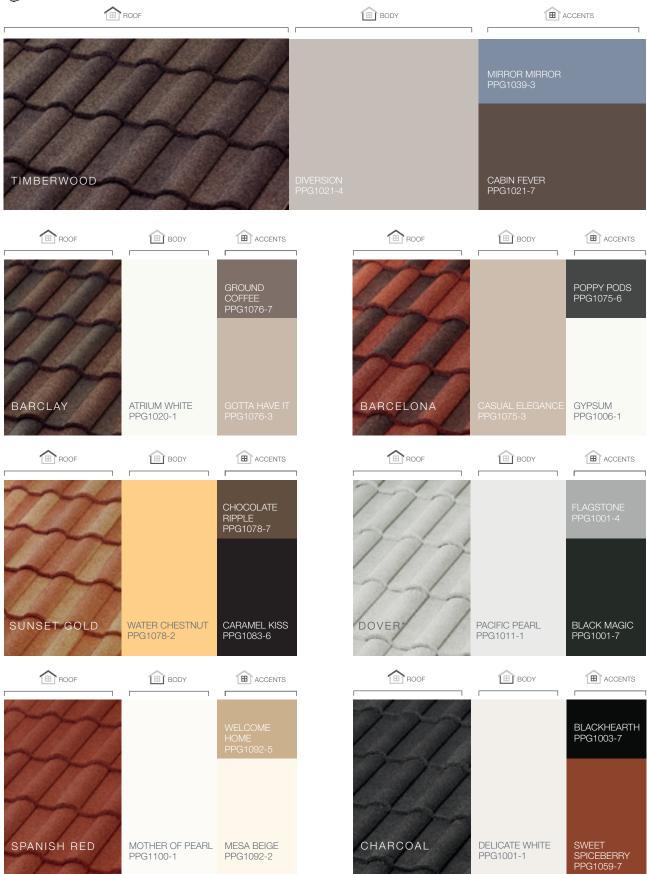

provement to your home's curb appeal.



### Why Steel?



#### Energy-Efficient

Attic temperatures measured using identical heat sources simulating the sun's radiation comparing Boral Steel Stone Coated Roof System with Above Sheathing Ventilation (ASV) to a common asphalt shingle installation. The result is less heat in the attic and lower energy bills.



### PINE-CREST

Engineered to replicate hand-split wood shake with the durability of steel.

Shake











































<sup>\*</sup>Contact Customer Service to verify availability and confirm the FOB point.















## SELECT COLOR COMBINATIONS





#### PINE-CREST Shake SELECT COLOR COMBINATIONS





#### COTTAGE Shingle SELECT COLOR COMBINATIONS









#### BARREL-VAULT TILE SELECT COLOR COMBINATIONS





#### PACIFIC Tile

#### SELECT COLOR COMBINATIONS



#### Boral Steel™ Accessories

Boral Steel offers a wide range of innovative accessories for all of its panel profiles. It is these simple yet well-designed parts and pieces that provide a perfect finish to any roof.





#### Have you considered what is underneath

#### Boral Steel<sup>™</sup> Cool Roof System

#### These components provide energy efficiency







#### Above-Sheathing Ventilation (ASV)

Hot air always rises and creates a natural convection effect. This allows the heated air to be exhausted through ventilation, which causes a continuous airflow across the roof deck. The result is a cooler attic and living space in the home.

No matter the install method, direct-to-deck or EBS battens, a Boral Steel<sup>™</sup> Stone