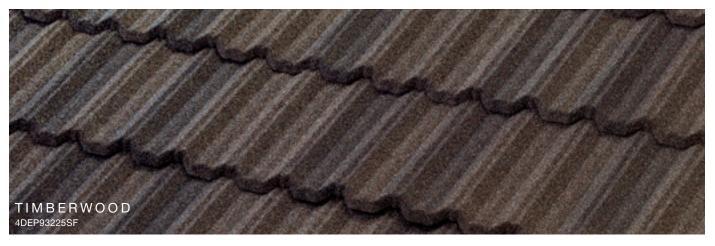

lect a Boral Steel roof that will highlight the beauty and increase the efficiency of your home. It will look beautiful for decades to come and requires little to no maintenance to provide a lasting improvement to your home's curb appeal.



### Why Steel?



#### Energy-Efficient

Attic temperatures measured using identical heat sources simulating the sun's radiation comparing Boral Steel Stone Coated Roof System with Above Sheathing Ventilation (ASV) to a common asphalt shingle installation. The result is less heat in the attic and lower energy bills.



### PINE-CREST

Engineered to replicate hand-split wood shake with the durability of steel.

Shake











































<sup>\*</sup>Contact Customer Service to verify availability and confirm the FOB point.















## SELECT COLOR COMBINATIONS





#### PINE-CREST Shake SELECT COLOR COMBINATIONS





#### COTTAGE Shingle SELECT COLOR COMBINATIONS









#### BARREL-VAULT TILE SELECT COLOR COMBINATIONS





#### PACIFIC Tile

#### SELECT COLOR COMBINATIONS



#### Boral Steel™ Accessories

Boral Steel offers a wide range of innovative accessories for all of its panel profiles. It is these simple yet well-designed parts and pieces that provide a perfect finish to any roof.





#### Have you considered what is underneath

#### Boral Steel<sup>™</sup> Cool Roof System

#### These components provide energy efficiency







#### Above-Sheathing Ventilation (ASV)

Hot air always rises and creates a natural convection effect. This allows the heated air to be exhausted through ventilation, which c