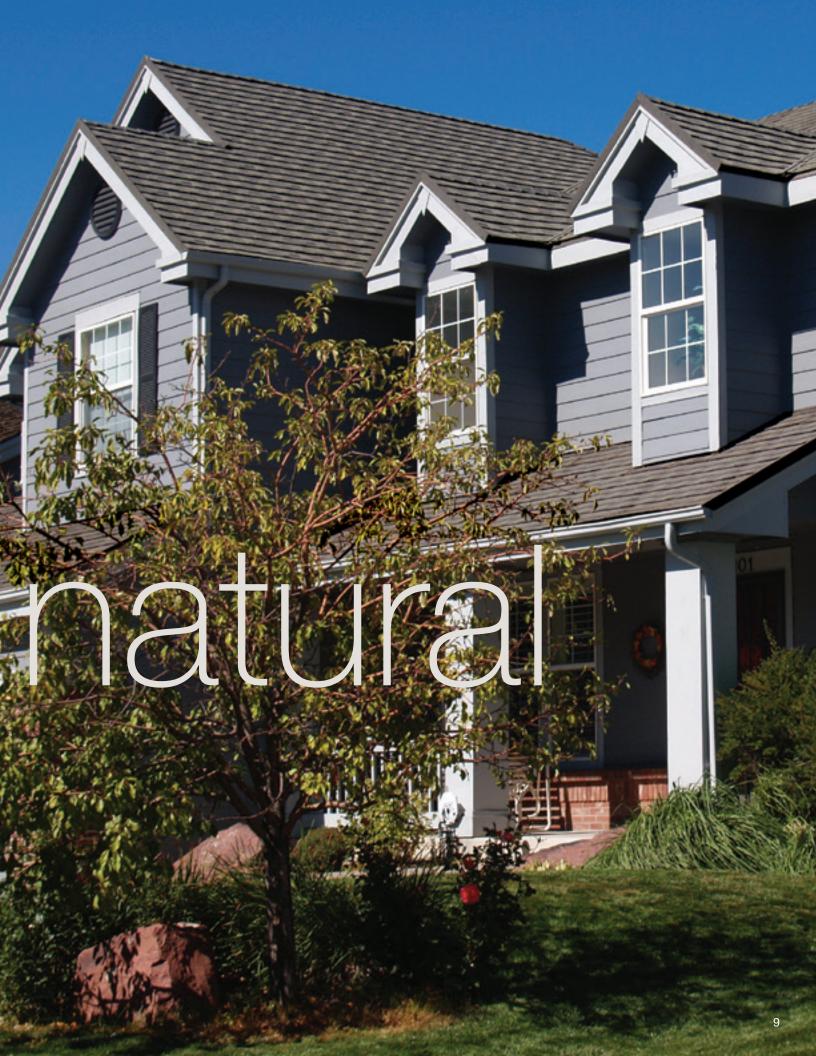

### BEAUTIFUL STRONG LONG-LASTING

Boral Steel<sup>™</sup> Stone Coated Roofing offers five distinct profiles that will enhance the curb appeal and value of any home while providing durability, performance and protection that will last.



50-Year Limited Warranty\*



Hail Stone Penetration Warranty\*



120 mph Wind Warranty\*



Fire Resistant\* Materials



Lightweight 1.5-lbs/sq-ft.



Energy-Efficient Above-Sheathing Ventilation\*

3

## THE ROOF ELEVATES YOUR HOME AESTHETIC





stately

## THE ROOF IS YOUR HOME'S FIRST IMPRESSION





# THE ROOF BECOMES AN IMPORTANT PART OF YOUR HOME'S COLOR SCHEME





## THE ROOF DEFINES YOUR HOME'S CHARACTER





# THE ROOF PROTECTS YOUR HOME FROM THE ELEMENTS











#### Hail Impact Tested Roofing

All Boral Steel panels provide Class 4 Hail Impact Resistant rated performance<sup>1</sup>, the best rating available for roofing products. Our material is warranted for hail up to 2-1/2" inches in diameter and winds up to 120 mph<sup>2</sup>, helping protect your home while adding peace of mind. According to an April 2015 analysis by State Farm, hail and wind damage cost the insurer and its policy holders more than \$2.4 billion in 2014<sup>3</sup>.

<sup>&</sup>lt;sup>2</sup>Refer to the Warranty section at www.BoralRoof.com for details







#### Beautifully Efficient

Whatever the style, color or finish of your current roof, a Boral Steel™ Stone