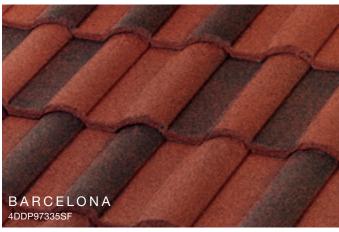

he appearance of your home. Whether you want the look of shingle, clay tile, cedar shake or slate, you can select a Boral Steel roof that will highlight the beauty and increase the efficiency of your home. It will look beautiful for decades to come and requires little to no maintenance to provide a lasting improvement to your home's curb appeal.



### Why Steel?



#### Energy-Efficient

Attic temperatures measured using identical heat sources simulating the sun's radiation comparing Boral Steel Stone Coated Roof System with Above Sheathing Ventilation (ASV) to a common asphalt shingle installation. The result is less heat in the attic and lower energy bills.



### PINE-CREST

Engineered to replicate hand-split wood shake with the durability of steel.

Shake











































<sup>\*</sup>Contact Customer Service to verify availability and confirm the FOB point.















## SELECT COLOR COMBINATIONS





#### PINE-CREST Shake SELECT COLOR COMBINATIONS





#### COTTAGE Shingle SELECT COLOR COMBINATIONS









#### BARREL-VAULT TILE SELECT COLOR COMBINATIONS





#### PACIFIC Tile

#### SELECT COLOR COMBINATIONS



#### Boral Steel™ Accessories

Boral Steel offers a wide range of innovative accessories for all of its panel profiles. It is these simple yet well-designed parts and pieces that provide a perfect finish to any roof.





#### Have you considered what is underneath

#### Boral Steel<sup>™</sup> Cool Roof System

#### These components provide energy efficiency







#### Above-Sheathing Ventilation (ASV)

Hot air always rises and