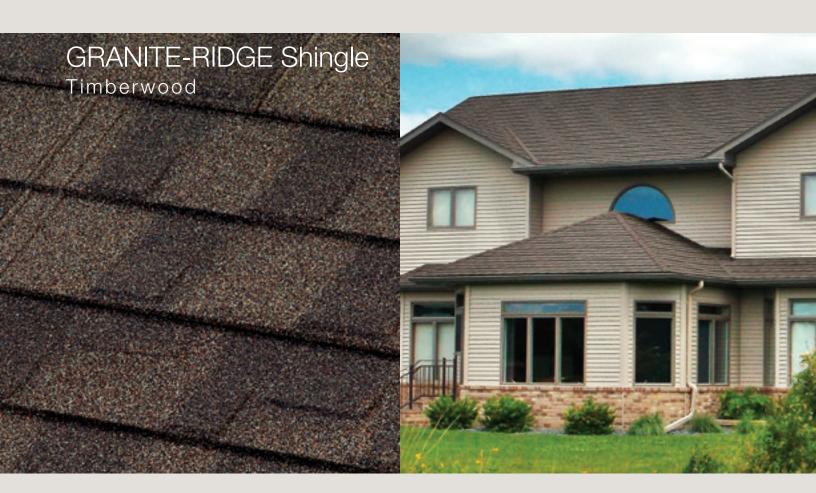

#### Beautifully Efficient

Whatever the style, color or finish of your current roof, a Boral Steel™ Stone Coated roof can further enhance the appearance of your home. Whether you want the look of shingle, clay tile, cedar shake or slate, you can select a Boral Steel roof that will highlight the beauty and increase the efficiency of your home. It will look beautiful for decades to come and requires little to no maintenance to provide a lasting improvement to your home's curb appeal.