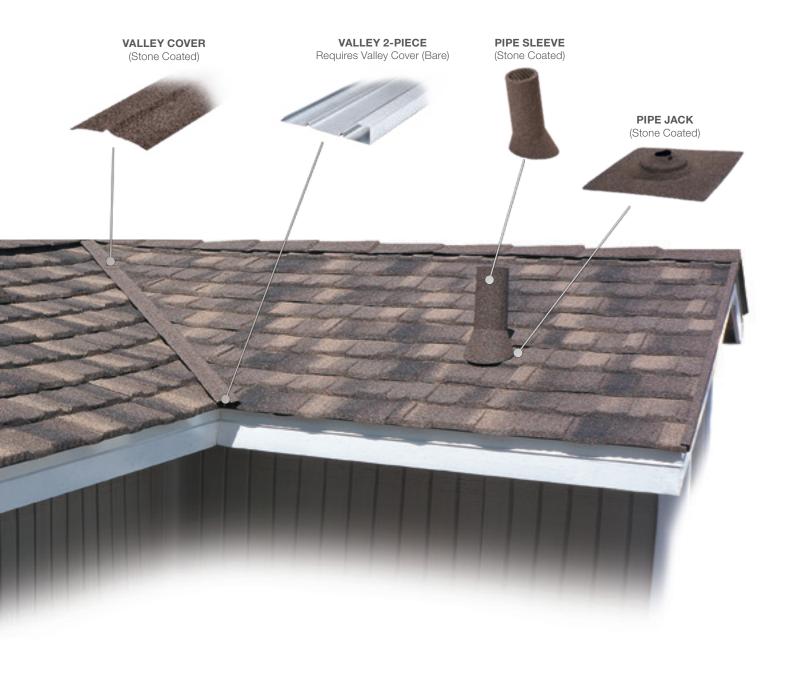

#### Boral Steel™ Accessories

Boral Steel offers a wide range of innovative accessories for all of its panel profiles. It is these simple yet well-designed parts and pieces that provide a perfect finish to any roof.

#### Have you considered what is underneath

#### your roof?