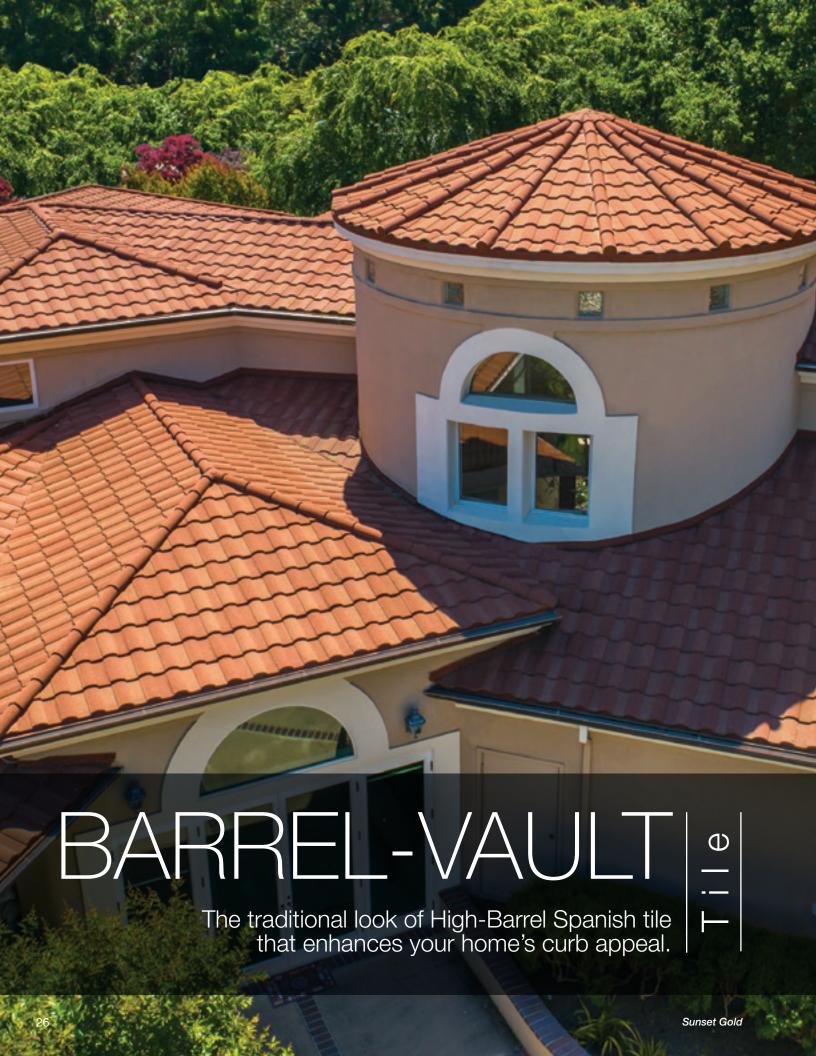

ce the appearance of your home. Whether you want the look of shingle, clay tile, cedar shake or slate, you can select a Boral Steel roof that will highlight the beauty and increase the efficiency of your home. It will look beautiful for decades to come and requires little to no maintenance to provide a lasting improvement to your home's curb appeal.



### Why Steel?



#### Energy-Efficient

Attic temperatures measured using identical heat sources simulating the sun's radiation comparing Boral Steel Stone Coated Roof System with Above Sheathing Ventilation (ASV) to a common asphalt shingle installation. The result is less heat in the attic and lower energy bills.



### PINE-CREST

Engineered to replicate hand-split wood shake with the durability of steel.

Shake











































<sup>\*</sup>Contact Customer Service to verify availability and confirm the FOB point.















## SELECT COLOR COMBINATIONS





#### PINE-CREST Shake SELECT COLOR COMBINATIONS





#### COTTAGE Shingle SELECT COLOR COMBINATIONS









#### BARREL-VAULT TILE SELECT COLOR COMBINATIONS





#### PACIFIC Tile

#### SELECT COLOR COMBINATIONS



#### Boral Steel™ Accessories

Boral Steel offers a wide range of innovative accessories for all of its panel profiles. It is these simple yet well-designed parts and pieces that provide a perfect finish to any roof.





#### Have you considered what is underneath

#### Boral Steel<sup>™</sup> Cool Roof System

#### These components provide energy efficiency







#### Above-Sheathing Ventilation (ASV)

Hot air always rises