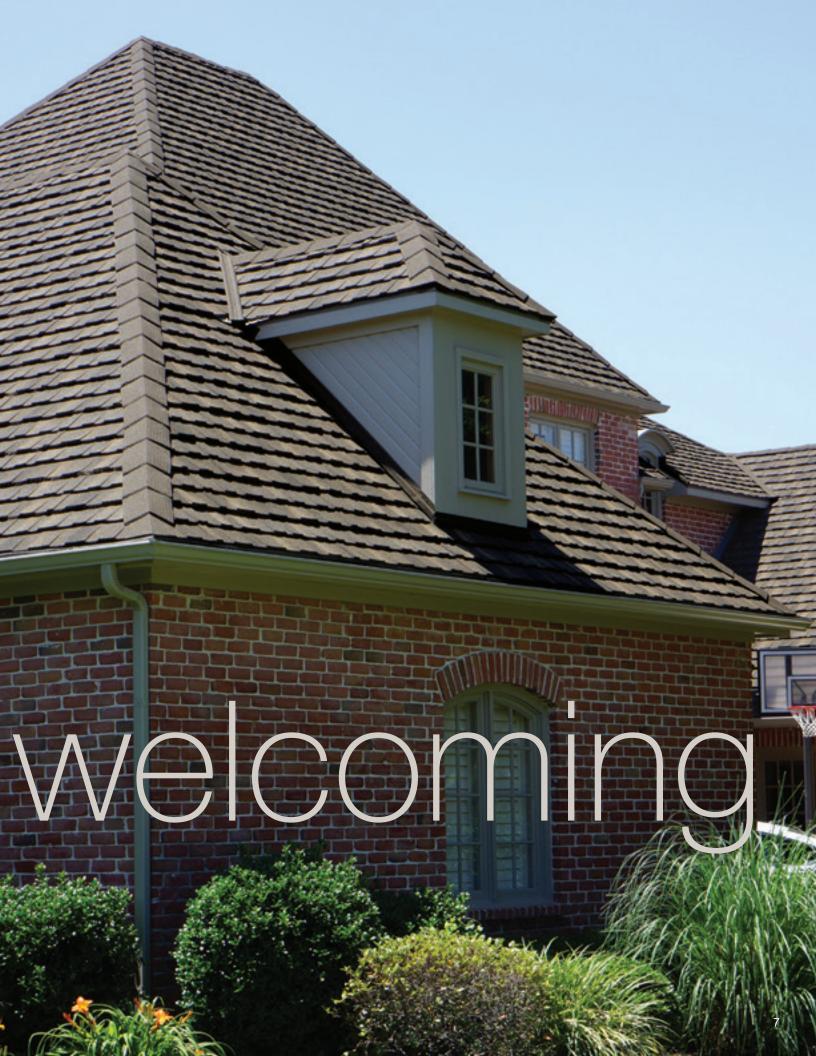

### BEAUTIFUL STRONG LONG-LASTING

Boral Steel<sup>™</sup> Stone Coated Roofing offers five distinct profiles that will enhance the curb appeal and value of any home while providing durability, performance and protection that will last.



50-Year Limited Warranty\*



Hail Stone Penetration Warranty\*



120 mph Wind Warranty\*



Fire Resistant\* Materials



Lightweight 1.5-lbs/sq-ft.



Energy-Efficient Above-Sheathing Ventilation\*

3

## THE ROOF ELEVATES YOUR HOME AESTHETIC





stately

## THE ROOF IS YOUR HOME'S FIRST IMPRESSION





# THE ROOF BECOMES AN IMPORTANT PART OF YOUR HOME'S COLOR SCHEME





## THE ROOF DEFINES YOUR HOME'S CHARACTER





# THE ROOF PROTECTS YOUR HOME FROM THE ELEMENTS











#### Hail Impact Tested Roofing

All Boral Steel panels provide Class 4 Hail Impact Resistant rated performance<sup>1</sup>, the best rating available for roofing products. Our material is warranted for hail up to 2-1/2" inches in diameter and winds up to 120 mph<sup>2</sup>, helping protect your home while adding peace of mind. According to an April 2015 analysis by State Farm, hail and wind damage cost the insurer and its policy holders more than \$2.4 billion in 2014<sup>3</sup>.

<sup>&</sup>lt;sup>2</sup>Refer to the Warranty section at www.BoralRoof.com for details







#### Beautifully Efficient

Whatever