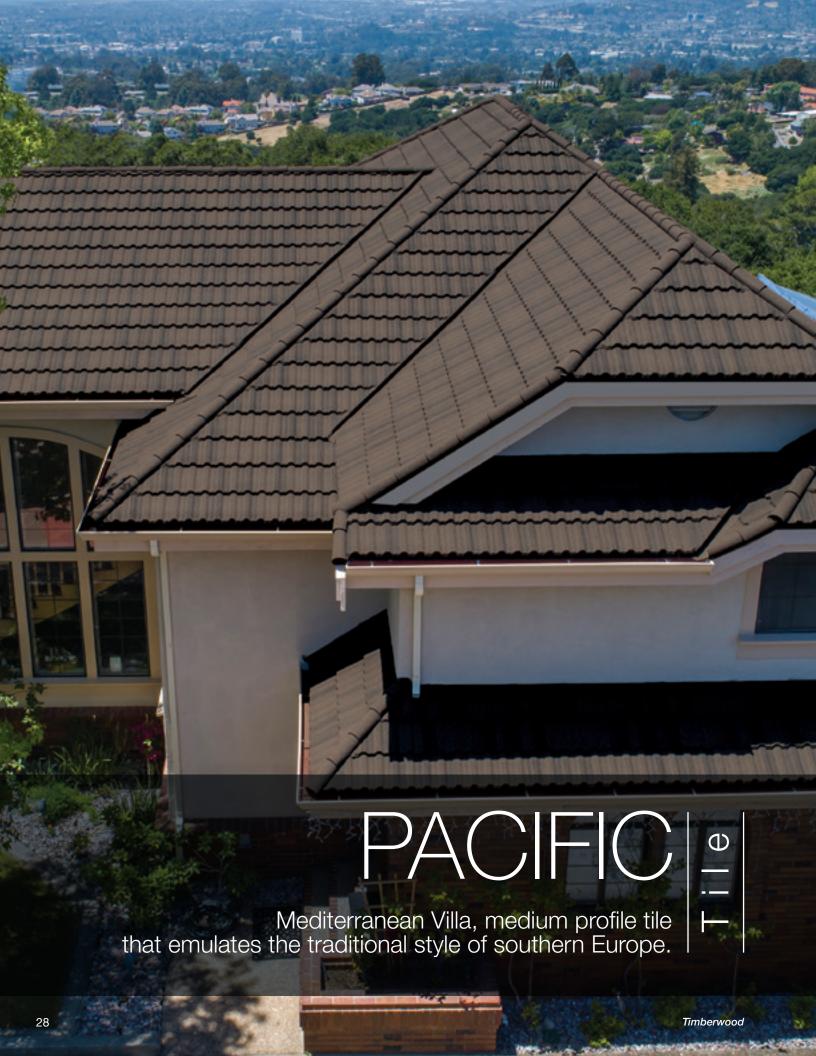

can select a Boral Steel roof that will highlight the beauty and increase the efficiency of your home. It will look beautiful for decades to come and requires little to no maintenance to provide a lasting improvement to your home's curb appeal.



### Why Steel?



#### Energy-Efficient

Attic temperatures measured using identical heat sources simulating the sun's radiation comparing Boral Steel Stone Coated Roof System with Above Sheathing Ventilation (ASV) to a common asphalt shingle installation. The result is less heat in the attic and lower energy bills.



### PINE-CREST

Engineered to replicate hand-split wood shake with the durability of steel.

Shake











































<sup>\*</sup>Contact Customer Service to verify availability and confirm the FOB point.















## SELECT COLOR COMBINATIONS





#### PINE-CREST Shake SELECT COLOR COMBINATIONS





#### COTTAGE Shingle SELECT COLOR COMBINATIONS









#### BARREL-VAULT TILE SELECT COLOR COMBINATIONS





#### PACIFIC Tile

#### SELECT COLOR COMBINATIONS



#### Boral Steel™ Accessories

Boral Steel offers a wide range of innovative accessories for all of its panel profiles. It is these simple yet well-designed parts and pieces that provide a perfect finish to any roof.





#### Have you considered what is underneath

#### Boral Steel<sup>™</sup> Cool Roof System

#### These components provide energy efficiency







#### Above-Sheathing Ventilation (ASV)

Hot air always rises and creates a natural convection effect. This allows the heated air to be exhausted through ventilation, w