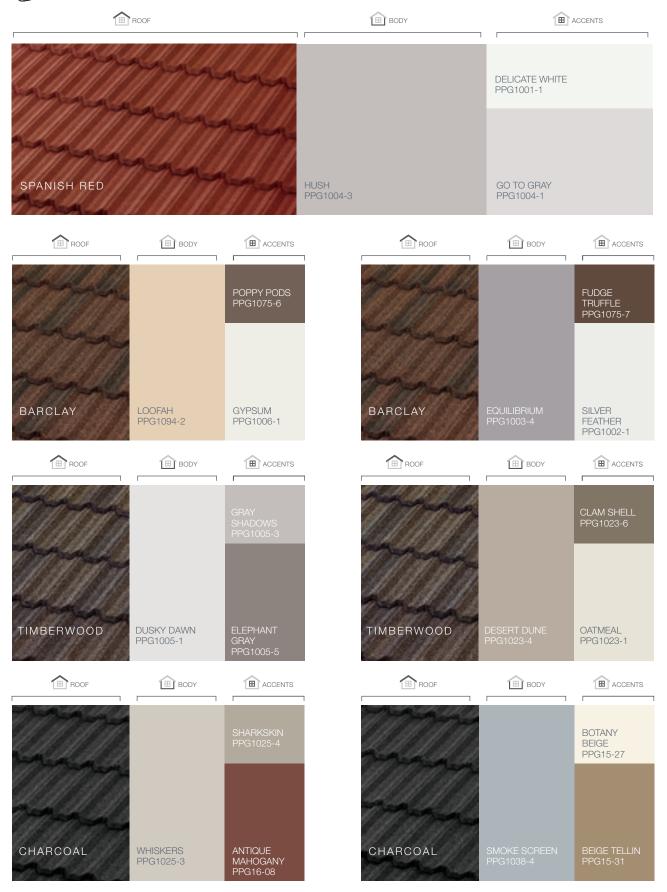

#### Energy-Efficient

Attic temperatures measured using identical heat sources simulating the sun's radiation comparing Boral Steel Stone Coated Roof System with Above Sheathing Ventilation (ASV) to a common asphalt shingle installation. The result is less heat in the attic and lower energy bills.



### PINE-CREST

Engineered to replicate hand-split wood shake with the durability of steel.

Shake











































<sup>\*</sup>Contact Customer Service to verify availability and confirm the FOB point.















## SELECT COLOR COMBINATIONS





#### PINE-CREST Shake SELECT COLOR COMBINATIONS





#### COTTAGE Shingle SELECT COLOR COMBINATIONS









#### BARREL-VAULT TILE SELECT COLOR COMBINATIONS





#### PACIFIC Tile

#### SELECT COLOR COMBINATIONS



#### Boral Steel™ Accessories

Boral Steel offers a wide range of innovative accessories for all of its panel profiles. It is these simple yet well-designed parts and pieces that provide a perfect finish to any roof.





#### Have you considered what is underneath

#### Boral Steel<sup>™</sup> Cool Roof System

#### These components provide energy efficiency







#### Above-Sheathing Ventilation (ASV)

Hot air always rises and creates a natural convection effect. This allows the heated air to be exhausted through ventilation, which causes a continuous airflow across the roof deck. The result is a cooler attic and living space in the home.

No matter the install method, direct-to-deck or EBS battens, a Boral Steel<sup>™</sup> Stone Coated roof with ASV can help provide energy savings c