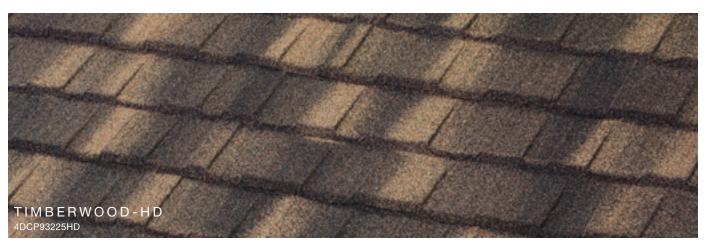

of can further enhance the appearance of your home. Whether you want the look of shingle, clay tile, cedar shake or slate, you can select a Boral Steel roof that will highlight the beauty and increase the efficiency of your home. It will look beautiful for decades to come and requires little to no maintenance to provide a lasting improvement to your home's curb appeal.



### Why Steel?



#### Energy-Efficient

Attic temperatures measured using identical heat sources simulating the sun's radiation comparing Boral Steel Stone Coated Roof System with Above Sheathing Ventilation (ASV) to a common asphalt shingle installation. The result is less heat in the attic and lower energy bills.



### PINE-CREST

Engineered to replicate hand-split wood shake with the durability of steel.

Shake











































<sup>\*</sup>Contact Customer Service to verify availability and confirm the FOB point.















## SELECT COLOR COMBINATIONS





#### PINE-CREST Shake SELECT COLOR COMBINATIONS





#### COTTAGE Shingle SELECT COLOR COMBINATIONS









#### BARREL-VAULT TILE SELECT COLOR COMBINATIONS





#### PACIFIC Tile

#### SELECT COLOR COMBINATIONS



#### Boral Steel™ Accessories

Boral Steel offers a wide range of innovative accessories for all of its panel profiles. It is these simple yet well-designed parts and pieces that provide a perfect finish to any roof.





#### Have you considered what is underneath

#### Boral Steel<sup>™</sup> Cool Roof System

#### These components provide energy efficiency







#### Above-Sheathing Ventilation (ASV)