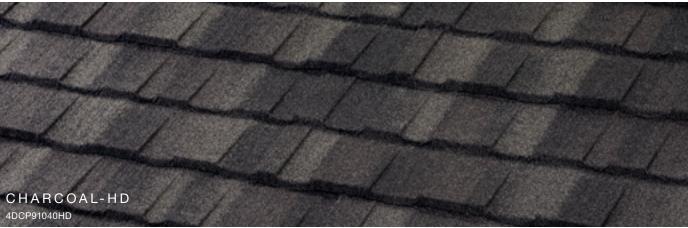

further enhance the appearance of your home. Whether you want the look of shingle, clay tile, cedar shake or slate, you can select a Boral Steel roof that will highlight the beauty and increase the efficiency of your home. It will look beautiful for decades to come and requires little to no maintenance to provide a lasting improvement to your home's curb appeal.



### Why Steel?



#### Energy-Efficient

Attic temperatures measured using identical heat sources simulating the sun's radiation comparing Boral Steel Stone Coated Roof System with Above Sheathing Ventilation (ASV) to a common asphalt shingle installation. The result is less heat in the attic and lower energy bills.



### PINE-CREST

Engineered to replicate hand-split wood shake with the durability of steel.

Shake











































<sup>\*</sup>Contact Customer Service to verify availability and confirm the FOB point.















## SELECT COLOR COMBINATIONS





#### PINE-CREST Shake SELECT COLOR COMBINATIONS





#### COTTAGE Shingle SELECT COLOR COMBINATIONS









#### BARREL-VAULT TILE SELECT COLOR COMBINATIONS





#### PACIFIC Tile

#### SELECT COLOR COMBINATIONS



#### Boral Steel™ Accessories

Boral Steel offers a wide range of innovative accessories for all of its panel profiles. It is these simple yet well-designed parts and pieces that provide a perfect finish to any roof.





#### Have you considered what is underneath

#### Boral Steel<sup>™</sup> Cool Roof System

#### These components provide energy efficiency







#### Above-Sheathing Ventilation (ASV)

Hot ai